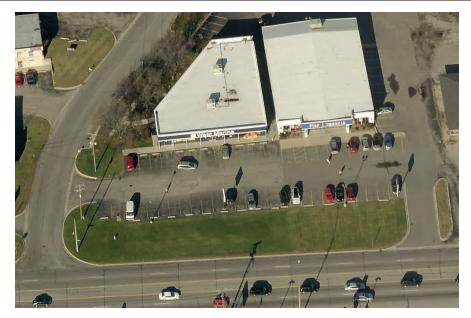

## FOR LEASE

2770 - Ridgemoor Dr. SE

3,000 sq. ft.

- Modified Gross Lease
- New Parking Area
- New Handicap Parking
- Electric and Gas Extra
- Lower Level

For complete information Contact:

Dave Kwekel, CCIM

## 2770 Ridgemoor Dr. SE, Kentwood

**SIZE:** • 3,000 sq. ft.

**LOCATION:** Just west of Woodland Mall

GENERAL BUILDING

**FEATURES:** 

Construction: Block

**Heat:** Forced Air/Gas

Ceiling Height:8' - 10'Lighting:FluorescentRoof:Rubber

Sprinklered: No

Parking: Ample off-street

Year Built: 1972

**GENERAL INTERIOR** 

**FEATURES:** 

Air Conditioning:

100% 8' – 10'

Drywall