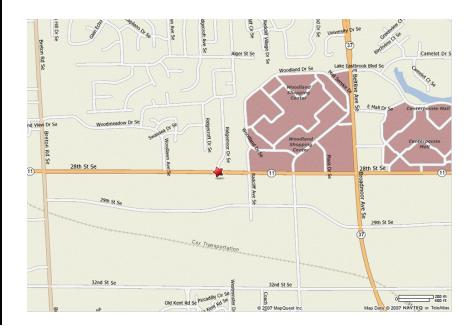

## Why locate here?

- ♦ Close to Woodland Mall Entrance
- ♦ Brand New Tile Floor Throughout

## 2770 Ridgemoor Dr. SE, Kentwood

**SIZE:** • 3,000 sq. ft.

**LOCATION:** Just west of Woodland Mall

GENERAL BUILDING

**FEATURES:** 

Construction: Block

**Heat:** Forced Air/Gas

Ceiling Height:8' - 10'Lighting:FluorescentRoof:Rubber